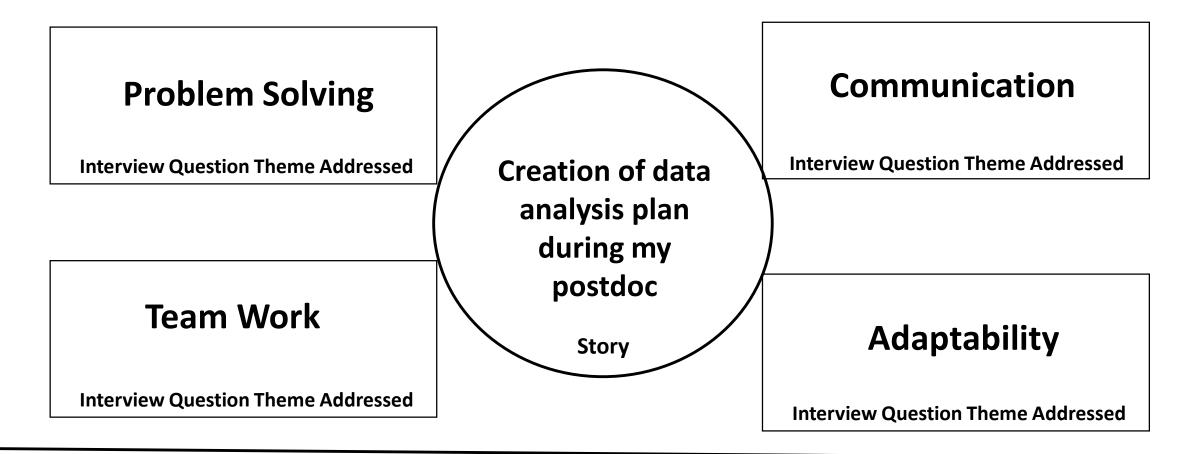

## **Key points/details**

**Situation:** Unclear communication led me to miss a few key data preparation steps that another postdoc in the lab showed me during my first year as a postdoc.

**Task:** Needed to re-process the data, taking careful notes of the various steps.

**Action:** Decided to create a data preparation guide to help myself remember the various steps and eventually teach others.

**Result:** The data analysis plan and guide I created allowed others on the team to assist in data preparation in a standardized way & increased efficiency and consistency in our methods

TAKEAWAY: Turned a communication breakdown that led to improper data preparation into a process to make data analysis plan clearer